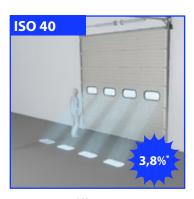

## The purpose of windows

ISO sectional doors can be fitted with Plexiglas windows for increased natural light and improved visibility. The standard windows are oblong, with straight or rounded corners containing single or insulating double glazing. For additional security against intruders, narrow rectangular windows with rounded corners are also available. Are you looking for a one-of-a-kind design? Then go for the rounded windows or a creative pattern made up of windows.