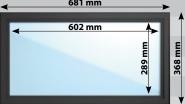

## The purpose of windows

ISO sectional doors can be fitted with Plexiglas windows for increased natural light and improved visibility. The standard windows are oblong, with straight or rounded corners containing single or insulating double glazing. For additional security against intruders, narrow rectangular windows with rounded corners are also available. Are you looking for a one-of-a-kind design? Then go for the rounded windows or a creative pattern made up of windows.

Lots of light and great visibility

Rounded corners (r=60 mm), excellent insulative value

Rounded corners (r=100 mm), excellent insulative value

Straight corners, excellent insulative value

Narrow, burglar-proof windows