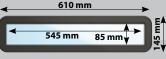

## The purpose of windows

ISO sectional doors can be fitted with Plexiglas windows for increased natural light and improved visibility. The standard windows are oblong, with straight or rounded corners containing single or insulating double glazing. For additional security against intruders, narrow rectangular windows with rounded corners are also available. Are you looking for a one-of-a-kind design? Then go for the rounded windows or a creative pattern made up of windows.

Lots of light and great visibility

Rounded corners (r=60 mm), excellent insulative value

Rounded corners (r=100 mm), excellent insulative value

Straight corners, excellent insulative value

Narrow, burglar-proof windows