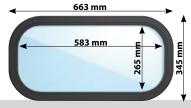

Lots of light and great visibility

Rounded corners (r=60 mm), excellent insulative value

Rounded corners (r=100 mm), excellent insulative value

Straight corners, excellent insulative value

Narrow, burglar-proof windows