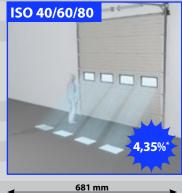

## The purpose of windows

ISO sectional doors can be fitted with Plexiglas windows for increased natural light and improved visibility. The standard windows are oblong, with straight or rounded corners containing single or insulating double glazing. For additional security against intruders, narrow rectangular windows with rounded corners are also available. Are you looking for a one-of-a-kind design? Then go for the rounded windows or a creative pattern made up of windows.