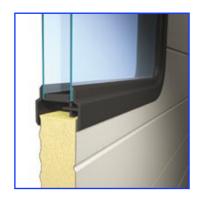

## The purpose of windows

ISO sectional doors can be fitted with Plexiglas windows for increased natural light and improved visibility. The standard windows are oblong, with straight or rounded corners containing single or insulating double glazing. For additional security against intruders, narrow rectangular windows with rounded corners are also available. Are you looking for a one-of-a-kind design? Then go for the rounded windows or a creative pattern made up of windows.