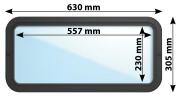

Lots of light and great visibility

Rounded corners (r=60 mm), excellent insulative value

Rounded corners (r=100 mm), excellent insulative value

Straight corners, excellent insulative value

Narrow, burglar-proof windows