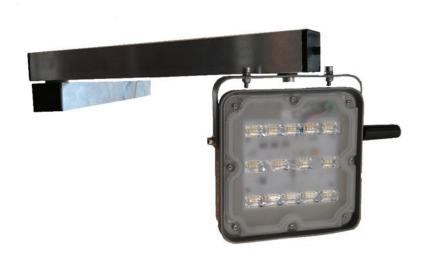

The PV 05 04 dock light is new in the PROMStahl product range. This LED spotlight is highly energy efficient compared to a standard light bulb. The LED lamp consumes up to 90% less energy to produce the same lighting results. LED lamps provide 100 % luminance immediately after switching them on. This characteristic is very important for docking stations. The spotlight is fixed to the bracing arms by means of a rotating bracket so that it is movable in all directions.

## PV 05 04 dock light

### Technical characteristics

LED: 30 W (corresponds to about 300 W) protection class: IP 65 energy consumption: 30 Watt angle of radiation: 120° operational voltage: 230 V