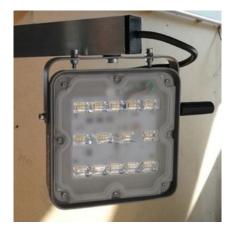

The PV 05 04 dock light is new in the PROMStahl product range. This LED spotlight is highly energy efficient compared to a standard light bulb. The LED lamp consumes up to 90% less energy to produce the same lighting results. LED lamps provide 100 % luminance immediately after switching them on. This characteristic is very important for docking stations. The spotlight is fixed to the bracing arms by means of a rotating bracket so that it is movable in all directions.

## PV 05 04 dock light

### Technical characteristics

LED: 30 W (corresponds to about 300 W) protection class: IP 65 energy consumption: 30 Watt angle of radiation: 120° operational voltage: 230 V