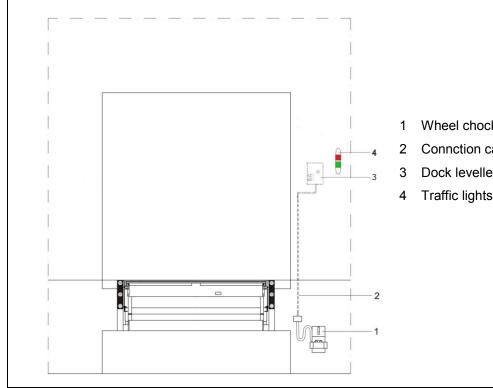

## Electrical connection of PROMStahl traffic lights system with wheel chock

- Wheel chock including support
- Connction cable 4x1 mm<sup>2</sup>, d= 8mm
- Dock leveller control unit
- Traffic lights (2x20 W max.)