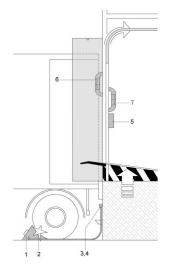

### Sensor-controlled safety wheel chock with traffic lights

- Wheel chock
- 2 Sensor
- Connection box
- Plug connection (option)
- 5 Dock leveller control unit
- External traffic lights 6
- 7 Internal lights inside