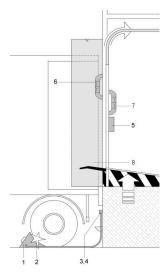

### Sensor-controlled safety wheel chock with traffic lights and vehicle detection system

- 1 Wheel chock
- 2 Sensor
- 3 Connection box
- 4 Plug connection (option)
- 5 Dock leveller control unit
- External traffic lights 6
- 7 Internal lights inside Vehicle detection system 8