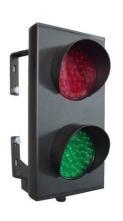

### Standard type PBEA traffic light 05

#### **Technical specification:**

suitable as internal or external traffic lights (red/green) strong colours thanks to LEDs

Clear lenses

simple installation by means of integrated bracing arm

protection class: IP 65

service life: up to 50,000 hours

LED lamp can be rotated by 360° resulting in optimal

visibility of the signal