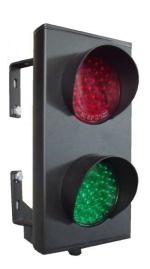

### Standard type PBEA traffic light 05

#### **Technical specification:**

suitable as internal or external traffic lights (red/green) strong colours thanks to LEDs

Clear lenses

simple installation by means of integrated bracing arm

protection class: IP 65

service life: up to 50,000 hours

LED lamp can be rotated by 360° resulting in optimal

visibility of the signal